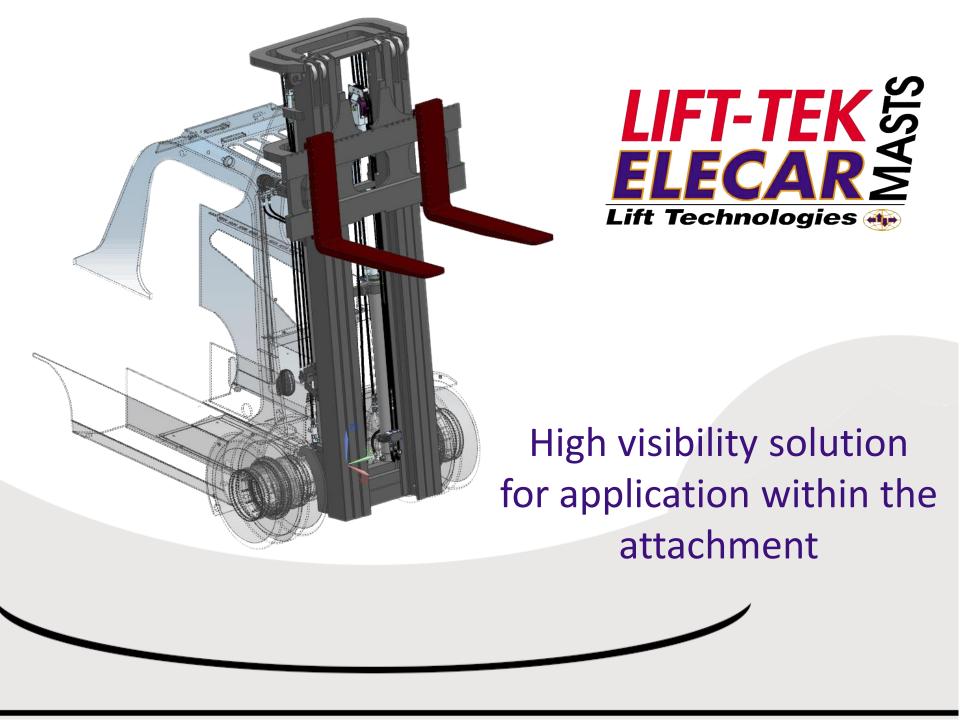

#### **HIGH VISIBILITY**

 The mast needs to be used and moved intensively also with the carriage in a lifted position, in front of the operator's eyes

Material handling in safety and without any unnecessary parts obstructing the view

High visibility Pin type FORK POSITIONER