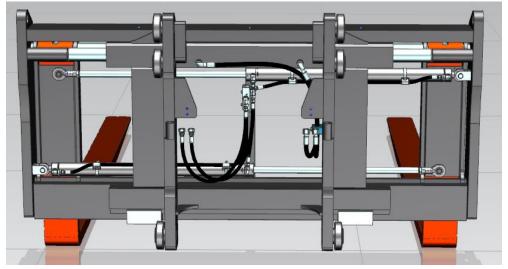

### **Specs**

Requested
Integrated
Side Shifter
and Pin Type
Fork
Positioner
with Fork Carriers

## **Our Technical approach**

Every component
is positioned
to maximise the free
space and exploit
frames and cylinders,
aiming to avoid
obstructing
visibility

[Check out our website to have a full overview of our product range and to customise this solution for your requirements]