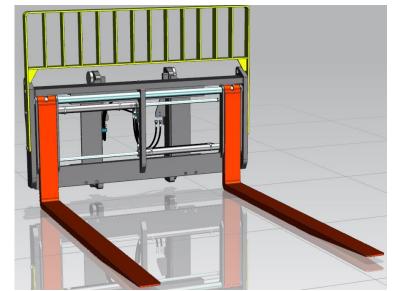

High visibility Pin type FORK POSITIONER

## **Our Technical approach**

Every component
is positioned
to maximise the free
space and exploit
frames and cylinders,
aiming to avoid
obstructing
visibility

[Check out our website to have a full overview of our product range and to customise this solution for your requirements]