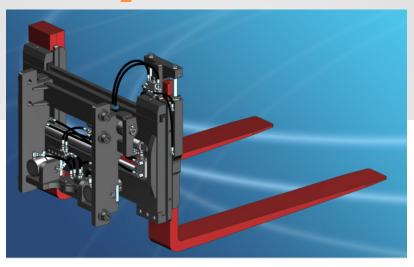

### **System with rising fork**

The required slope to match the loading level can be obtained by lifting one fork vertically.

- LIFT-TEK ELECAR S.p.A.
- Via G. Galilei 29015 Castel S. Giovanni (PC)
- Tel. 0523 736001 Fax. 0523 881346