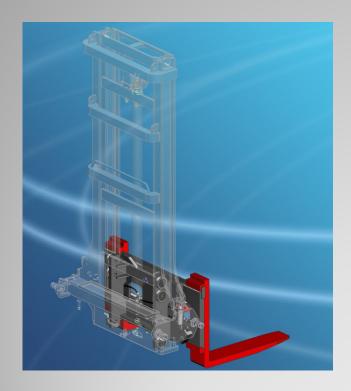

### **System with rising fork**

The required slope to match the loading level can be obtained by lifting one fork vertically.

- LIFT-TEK ELECAR S.p.A.
- Via G. Galilei 29015 Castel S. Giovanni (PC)
- Tel. 0523 736001 Fax. 0523 881346