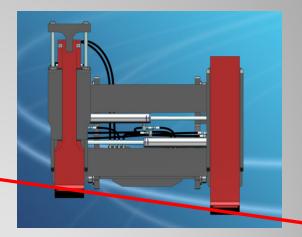

## Levelling System through a pin

The rotation on the pin can reach quite significant angles against the floor level

- LIFT-TEK ELECAR S.p.A.
- Via G. Galilei 29015 Castel S. Giovanni (PC)
- Tel. 0523 736001 Fax. 0523 881346