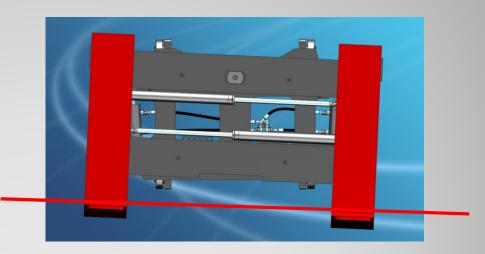

### **System with rising fork**

The required slope to match the loading level can be obtained by lifting one fork vertically.

- LIFT-TEK ELECAR S.p.A.
- Via G. Galilei 29015 Castel S. Giovanni (PC)
- Tel. 0523 736001 Fax. 0523 881346