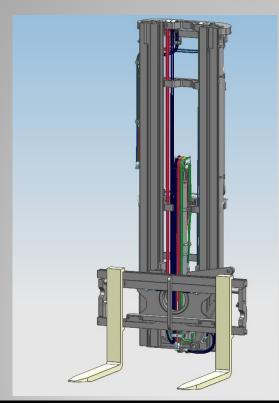

## Levelling system through fifth wheel

The fifth wheel rotation allows to obtain a substantial decline grade up to 30° against the floor level

- LIFT-TEK ELECAR S.p.A.
- Via G. Galilei 29015 Castel S. Giovanni (PC)
- Tel. 0523 736001 Fax. 0523 881346