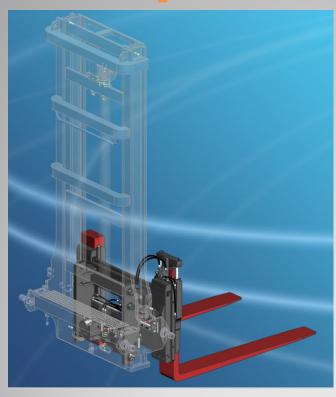

### **System with rising fork**

The required slope to match the loading level can be obtained by lifting one fork vertically.

- LIFT-TEK ELECAR S.p.A.
- Via G. Galilei 29015 Castel S. Giovanni (PC)
- Tel. 0523 736001 Fax. 0523 881346