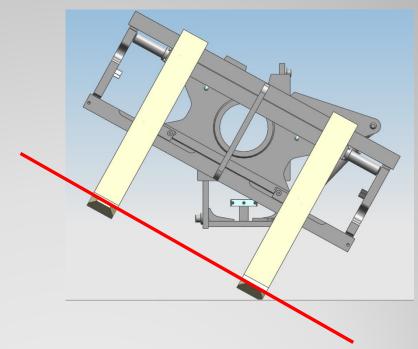

## Levelling system through fifth wheel

The fifth wheel rotation allows to obtain a substantial decline grade up to 30° against the floor level

- LIFT-TEK ELECAR S.p.A.
- Via G. Galilei 29015 Castel S. Giovanni (PC)
- Tel. 0523 736001 Fax. 0523 881346

## Levelling System through a pin

The rotation on the pin can reach quite significant angles against the floor level

- LIFT-TEK ELECAR S.p.A.
- Via G. Galilei 29015 Castel S. Giovanni (PC)
- Tel. 0523 736001 Fax. 0523 881346