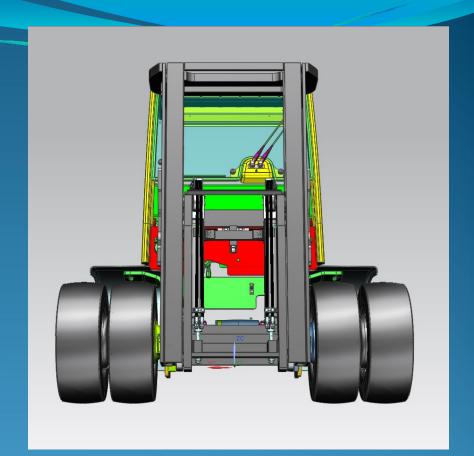

## F90DV Mast with reduced closed height

is suitable to approach the load even in very constrained applications.

The big capacity two stage mast with free lift is our latest release to complete our product range for material handling applications of true niche.

# Characteristics:

- Two stage mast with twin free lift cylinders .
- Capacity:
- 8000 kg @ 1000 mm
- 9000 kg @ 600 mm
- Excellent vision through the mast (even with internal reeving)
- Best Geometrical proportions:
- Lift height H<sub>3</sub> = 2320 mm
- Closed height H<sub>1</sub> = 2250 mm