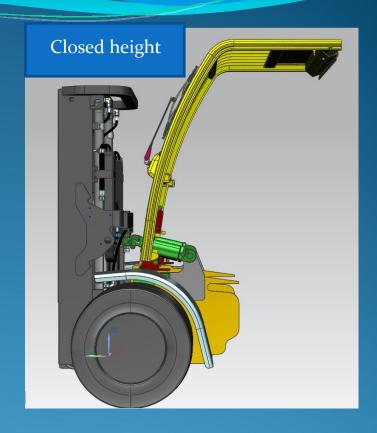

## F90DV Mast with reduced closed height

is suitable to approach the load even in very constrained applications.

The big capacity two stage mast with free lift is our latest release to complete our product range for material handling applications of true niche.

# Characteristics:

- Two stage mast with twin free lift cylinders .
- Capacity:
- 8000 kg @ 1000 mm
- 9000 kg @ 600 mm
- Excellent vision through the mast (even with internal reeving)
- Best Geometrical proportions:
- Lift height H<sub>3</sub> = 2320 mm
- Closed height H<sub>1</sub> = 2250 mm