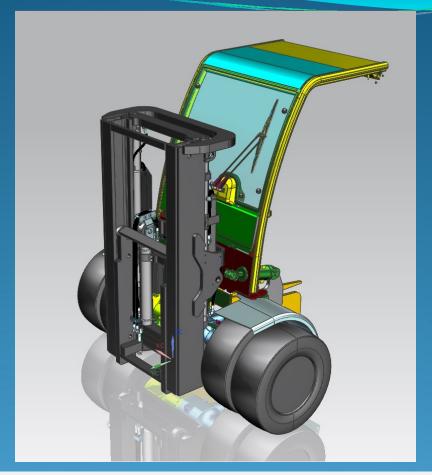

# **Characteristics:**

Increasingly often we receive requests for special solutions. Our new

## F90DV Mast with reduced closed height

is suitable to approach the load even in very constrained applications.

The big capacity two stage mast with free lift is our latest release to complete our product range for material handling applications of true niche.