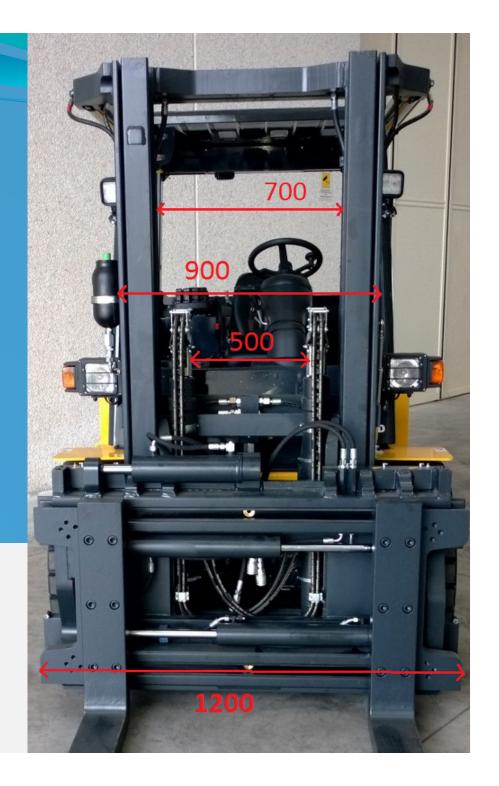

## LIFT-TEK ELECAR S.p.A.

As an example please have a look at the 7 ton two stage full free lift mast to the side. The result is: significant wide mast width and high frontal visibility for the operator, obtained thanks to a close collaboration and a dense exchange of information and suggestions.