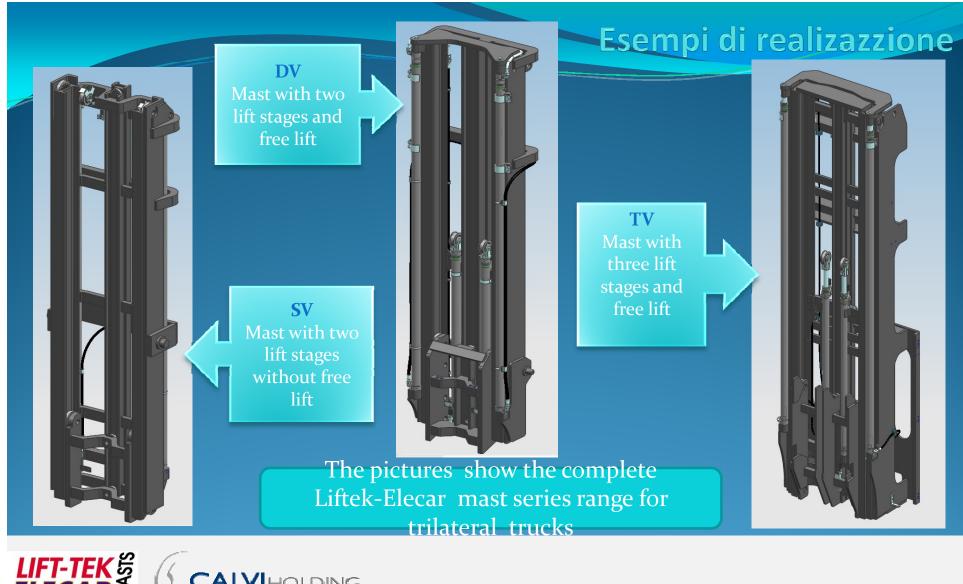

## Solution

<u>Liftek Elecar</u> has always paid great attention to the market evolution and has completed their mast series offer, designing a new mast range for trilateral trucks, which are ideal for warehouses with high storage density and aisles with reduced width up to 1.6m.