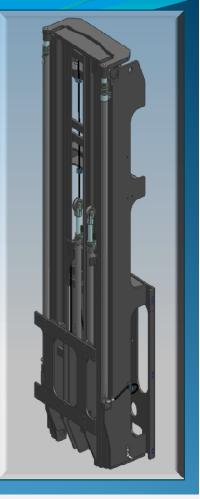

## Solution

<u>Liftek Elecar</u> has always paid great attention to the market evolution and has completed their mast series offer, designing a new mast range for trilateral trucks, which are ideal for warehouses with high storage density and aisles with reduced width up to 1.6m.