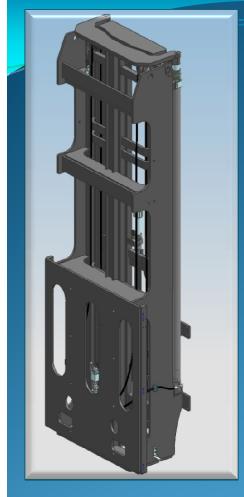

## Solution

<u>Liftek Elecar</u> has always paid great attention to the market evolution and has completed their mast series offer, designing a new mast range for trilateral trucks, which are ideal for warehouses with high storage density and aisles with reduced width up to 1.6m.