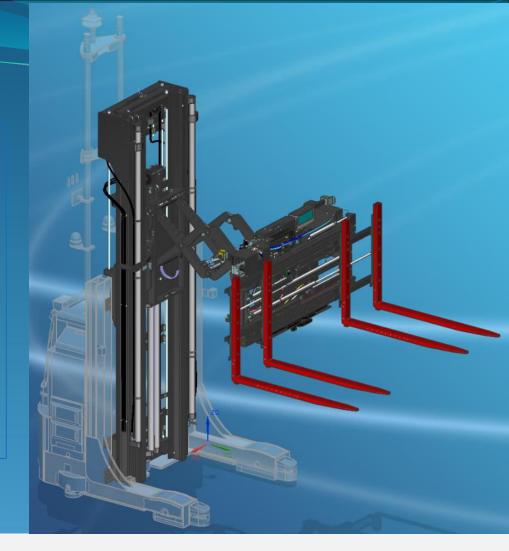

## Features

Lift-Tek Elecar loves to test and improve with daily new engineering challenges at always higher levels of complexity, deep knowledge and definition

**F6oTV** completely integrated with double deep pantograph, double set of telescopic forks, tilting carriage, ISS and fork positioner. Thanks to its design and to numerous expedients to obtain correct positioning for the many sensors, it can approach the

load with optimal precision, gentleness, adaptability to any possible movement and in total autonomy.

LIFT-TEK ELECAR S.p.A. Via G. Galilei - 29015 Castel S. Giovanni (PC) Tel. 0523 843241 – Fax. 0523 881346

## Features:

- three stages with free lift
- Two-fork single-double pallet handler 2000 mm wide

- Vast possibilities of motion combinations (telescopic forks, fork positioner, ISS, tilting carriage, pantograph, main and free lift)

- Example of geometrical features:
- Lifting height H<sub>3</sub> = 9600 mm
- Closed height H1 = 4300

LIFT-TEK ELECAR S.p.A. Via G. Galilei - 29015 Castel S. Giovanni (PC) Tel. 0523 843241 – Fax. 0523 881346