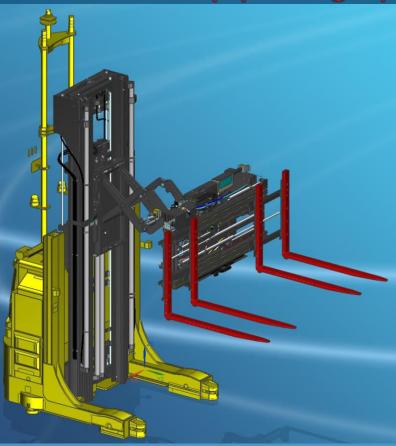

## **New Completely Integrated Product: F60TV with**

## double deep pantograph

LIFT-TEK ELECAR S.p.A. Via G. Galilei - 29015 Castel S. Giovanni (PC) Tel. 0523 843241 – Fax. 0523 881346

## Features

Lift-Tek Elecar loves to test and improve with daily new engineering challenges at always higher levels of complexity, deep knowledge and definition

**F6oTV** completely integrated with double deep pantograph, double set of telescopic forks, tilting carriage, ISS and fork positioner. Thanks to its design and to numerous expedients to obtain correct positioning for the many sensors, it can approach the

load with optimal precision, gentleness, adaptability to any possible movement and in total autonomy.

LIFT-TEK ELECAR S.p.A. Via G. Galilei - 29015 Castel S. Giovanni (PC) Tel. 0523 843241 – Fax. 0523 881346

## Features:

- three stages with free lift
- Two-fork single-double pallet handler 2000 mm wide

- Vast possibilities of motion combinations (telescopic forks, fork positioner, ISS, tilting carriage, pantograph, main and free lift)