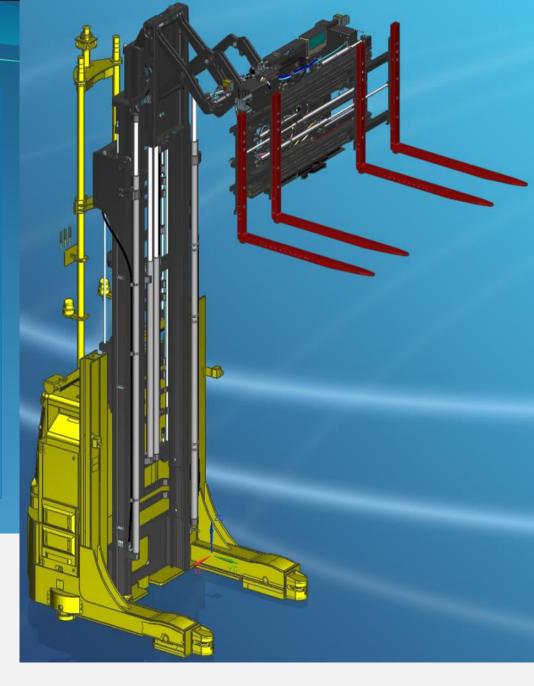

## **New Completely Integrated Product: F60TV with**

## double deep pantograph

LIFT-TEK ELECAR S.p.A. Via G. Galilei - 29015 Castel S. Giovanni (PC) Tel. 0523 843241 – Fax. 0523 881346

## Features

Lift-Tek Elecar loves to test and improve with daily new engineering challenges at always higher levels of complexity, deep knowledge and definition

**F6oTV** completely integrated with double deep pantograph, double set of telescopic forks, tilting carriage, ISS and fork positioner. Thanks to its design and to numerous expedients to obtain correct positioning for the many sensors, it can approach the

load with optimal precision, gentleness, adaptability to any possible movement and in total autonomy.

LIFT-TEK ELECAR S.p.A. Via G. Galilei - 29015 Castel S. Giovanni (PC) Tel. 0523 843241 – Fax. 0523 881346

## Features:

- three stages with free lift
- Two-fork single-double pallet handler 2000 mm wide

- Vast possibilities of motion combinations (telescopic forks, fork positioner, ISS, tilting carriage, pantograph, main and free lift)

- Example of geometrical features:
- Lifting height H<sub>3</sub> = 9600 mm
- Closed height H1 = 4300

LIFT-TEK ELECAR S.p.A. Via G. Galilei - 29015 Castel S. Giovanni (PC) Tel. 0523 843241 – Fax. 0523 881346