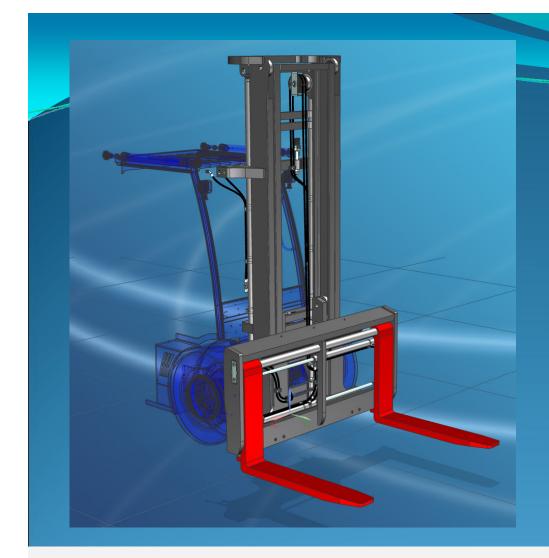

# NEW SERIES OF INTEGRAL SIDESHIFTER AND FORK POSITIONER to suit 8000kg-10000kg capacity lift truck.

### LIFT-TEK ELECAR S.p.A.

The market demand has led to the need of newly designed integral attachments with a more attractive look, which enable a better visibility by utilising fewer components and obtaining with less obstructions a much better view through the carriage.

### LIFT-TEK ELECAR S.p.A.

Being always attentive to market developments, Liftek Elecar proposes a conceptually new range of attachments, which offer the side movement of the load as well as the fork positioning