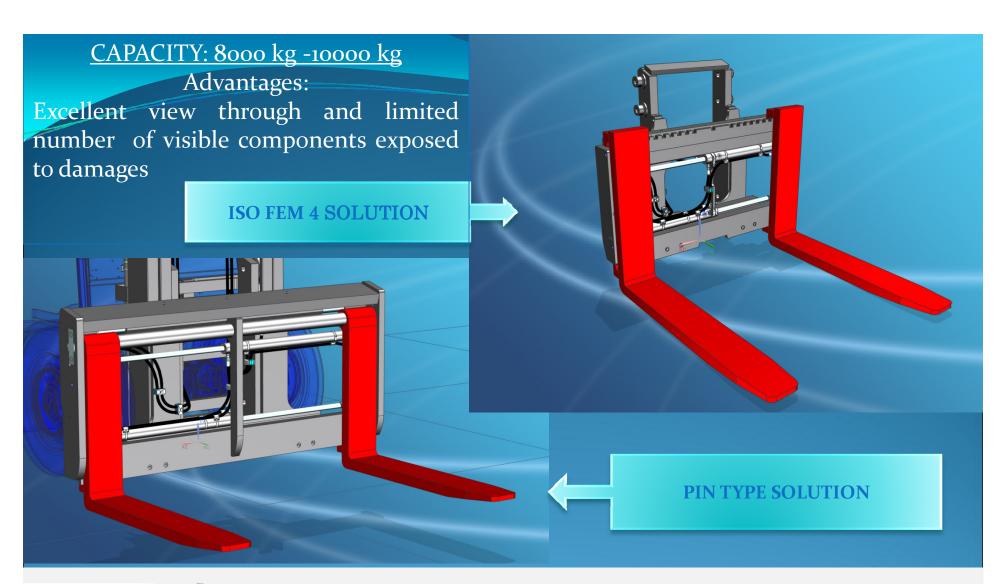

# NEW SERIES OF INTEGRAL SIDESHIFTER AND FORK POSITIONER to suit 8000kg-10000kg capacity lift truck.

### LIFT-TEK ELECAR S.p.A.

The market demand has led to the need of newly designed integral attachments with a more attractive look, which enable a better visibility by utilising fewer components and obtaining with less obstructions a much better view through the carriage.

### LIFT-TEK ELECAR S.p.A.

Being always attentive to market developments, Liftek Elecar proposes a conceptually new range of attachments, which offer the side movement of the load as well as the fork positioning