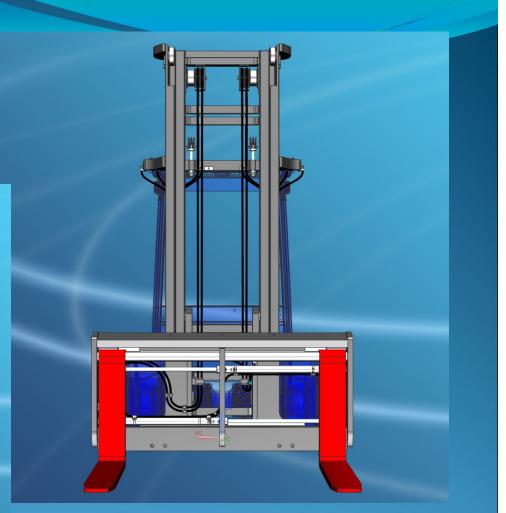

# NEW SERIES OF INTEGRAL SIDESHIFTER AND FORK POSITIONER to suit 8000kg-10000kg capacity lift truck.

### LIFT-TEK ELECAR S.p.A.

The market demand has led to the need of newly designed integral attachments with a more attractive look, which enable a better visibility by utilising fewer components and obtaining with less obstructions a much better view through the carriage.

### LIFT-TEK ELECAR S.p.A.

Being always attentive to market developments, Liftek Elecar proposes a conceptually new range of attachments, which offer the side movement of the load as well as the fork positioning