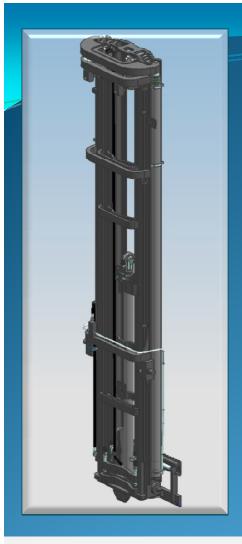

# The solution

<u>Lift-tek Elecar</u> has always listened to their customers needs and responded to the new demands coming from the handling world by designing a new mast series for elevation from 12 up to 15 metre lift heights. These masts not only offer high lift heights but also a reduced closed height thanks to the four-stage type of design.